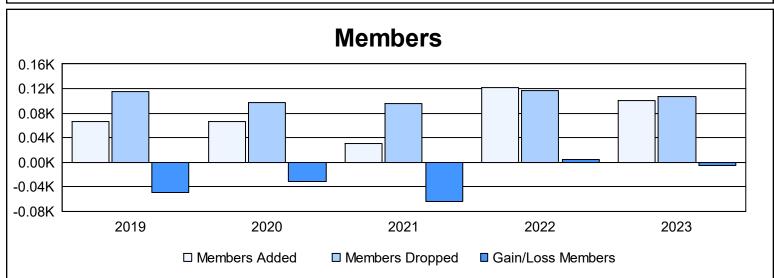

District 36 R As of June 2023 Cumulative

| Year      | New<br>Clubs | Dropped<br>Clubs | Gain/<br>Loss<br>Clubs | New<br>Members | Charter<br>Members | Reinstate<br>Members | Transfer<br>Members | Total<br>Member<br>Added | Total<br>Members<br>Dropped | Gain/<br>Loss<br>Members |
|-----------|--------------|------------------|------------------------|----------------|--------------------|----------------------|---------------------|--------------------------|-----------------------------|--------------------------|
| 2018-2019 | 0            | 2                | -2                     | 57             | 0                  | 3                    | 6                   | 66                       | 115                         | -49                      |
| 2019-2020 | 0            | 2                | -2                     | 49             | 1                  | 4                    | 13                  | 67                       | 98                          | -31                      |
| 2020-2021 | 0            | 2                | -2                     | 29             | 1                  | 1                    | 0                   | 31                       | 95                          | -64                      |
| 2021-2022 | 0            | 0                | 0                      | 102            | 0                  | 7                    | 12                  | 121                      | 116                         | 5                        |
| 2022-2023 | 0            | 0                | 0                      | 90             | 0                  | 9                    | 2                   | 101                      | 107                         | -6                       |
| Average   | 0            | 1                | -1                     | 65             | 0                  | 5                    | 7                   | 77                       | 106                         | -29                      |